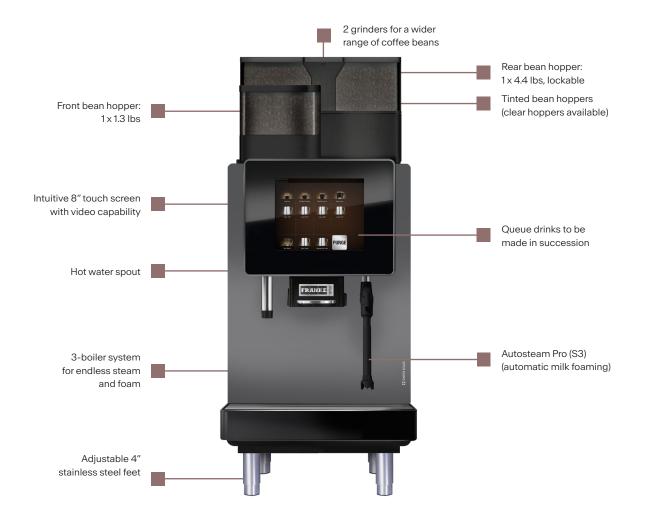

# **S700**

You want to create memorable and individualized experiences for your customers while providing the highest in-cup-quality? The S700 is the answer. It merges the convenience and intelligence of a fully automatic machine with the passion and creativity of a two-step machine. With its ground breaking iQFlow™ technology and three-boiler system to meet all your steam and foam requirements, our S700 is here to help baristas unleash their full creative potential. So if you're looking for the best mix of human creativity, coffee competence, passion and advanced coffee machine technology, turn to the S700.

### Innovation becomes an invitation.

| UNIT | CUPS PER DAY |  |
|------|--------------|--|
| S700 | Up to 250    |  |

iQFlow™ Groundbreaking technology that extracts more flavor for unrivaled in-cup-quality.

#### Advanced Steam Spout Engineered for professionals with Autosteam or Autosteam Pro.

**Franke Digital Services** A clear view of commercial and operational performance.