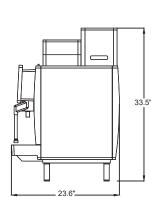

#### **Machine Models**

Model S700 Electrical Connection Dimensions Weight (empty) Specification

Approx. 135 lbs

13.4"W x 33.5"H in x 21.3"D

Standard Configuration Front Profile and Clearances

Side Profile