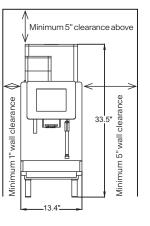

#### **Machine Models**

Model S700 Electrical Connection Dimensions Weight (empty) Specification

Approx. 135 lbs

13.4"W x 33.5"H in x 21.3"D

Standard Configuration Front Profile and Clearances

Side Profile