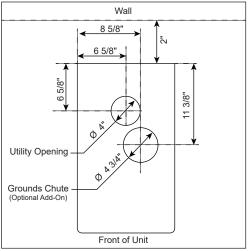

#### **Machine Models**

Model S700 Electrical Connection Dimensions Weight (empty) Specification

Approx. 135 lbs

13.4"W x 33.5"H in x 21.3"D

Standard Configuration Front Profile and Clearances

Side Profile