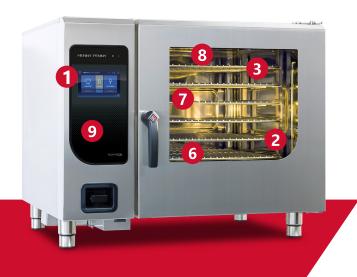

#### 1. New MagicPilot Touch & Swipe Operating System

- Intuitive and easy to use
- Precise and simple operation
- Improved color contrast
- Larger, higher resolution pictures

#### 2. EasyLoad Crosswise Tray Insertion

- Ergonomic design
- Provides a secure grip for heavy trays

#### 3. Double Capacity with FlexiRack

- Substantially increase cooking capacity
- Reduce energy consumption
- Enhance productivity

#### 4. Guided Cooking with Chef's Help

- Step-by-step instructions throughout cooking
- VideoAssist accessible 24/7 with simple, clear video
- MultiCook intelligent cooking time control

#### 6. Sustainability Features

- True triple-pane glass door
- Integrated LED lighting saves approximately 0.5 kWh
- Heat exchanger saves up to 2 kWh
- GreenInside feature tracks and displays energy consumption

#### 7. Improved Lighting

- LED door lighting illuminates the cooking chamber
- · Inward-directed lighting for better visibility
- Enhanced user-friendliness and energy efficiency

#### 8. DynaSteam

- Boilerless steam generation saves energy
- Automatically adjusts steam quantity for efficient cooking
- Reduces lime buildup inside the oven

#### 9. Connected Features

- WLAN (standard feature in certified countries)
- Connected Kitchen cloud-based solution
- OPC UA6 interface for connection to kitchen control systems
- REST API interface for integration with other platforms (apps, SAP, etc.)