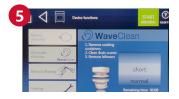

#### 5. WaveClean 100% Automated System

- Just insert a cartridge for easy cleaning
- Full interior cleaning with a single cartridge (including the glass pane)
- Safe and simple no direct contact with cleaning agent