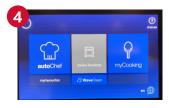

#### 1. New MagicPilot Touch & Swipe Operating System

- Intuitive and easy to use
- Precise and simple operation
- Improved color contrast
- Larger, higher resolution pictures

#### 4. Guided Cooking with Chef's Help

- Step-by-step instructions throughout cooking
- VideoAssist accessible 24/7 with simple, clear video
- MultiCook intelligent cooking time control