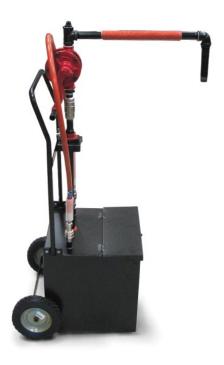

## Fryer Oil Disposal Shuttle

**ODS 100** 

The unappealing job of draining, transporting and disposing of spent frying oil becomes much easier with the Henny Penny ODS 100 oil disposal shuttle.

First, drain spent oil into the fryer filter pan. Then attach ODS 100 hose to the filter rinse hose connection and switch on the fryer pump. Fryer pumps oil directly into the 100 lb capacity reservoir. The load is easily transported on two large 7 in (178 mm) • Check valve insures consistent pump rear wheels.

A one-piece discharge pipe swings out to either side for convenient disposal. Manual pump is located at the ideal height, making pump out fast and easy.

The ODS 100 can be used with Henny Penny pressure fryers and open fryers.

## Standard Features

- Large 100 lb (45 kg) capacity handles most fryer vats in one load
- Pump-out hose with male and female quick-connect fittings—simply reverse hose to service open fryers and pressure fryers
- Powerful manual pump empties 100 lb (45 kg) of oil in less than two minutes
- · Tall reservoir design offers small footprint and stability during transport
- priming
- One-piece discharge pipe swings at height to clear most containers
- Easy-grip retainer screw locks swing pipe into any convenient position
- Hinged reservoir access lid latches and seals to prevent spills
- Large 7 in (178 mm) rear wheels for smooth, stable transport.