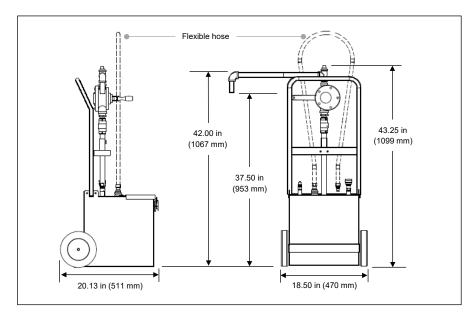

**Dimensions** 

Width 18.50 in (470 mm) Depth 20 13 in (511 mm) Height 43.25 in (1099 mm) 37.50 in (953 mm) Height to discharge Height top of swing arm 42.00 in (1067 mm)

Crated dimensions Contact Henny Penny

Crated weight 66 lb (30 kg) Oil capacity 100 lb (45 kg)

Continuing product improvement may subject specifications to change without notice.

24 Hour Technical Support: Henny Penny Technical Service 800 417.8405 vices@hennypenny.com **Henny Penny Corporation** PO Box 60 Eaton OH 45320 USA